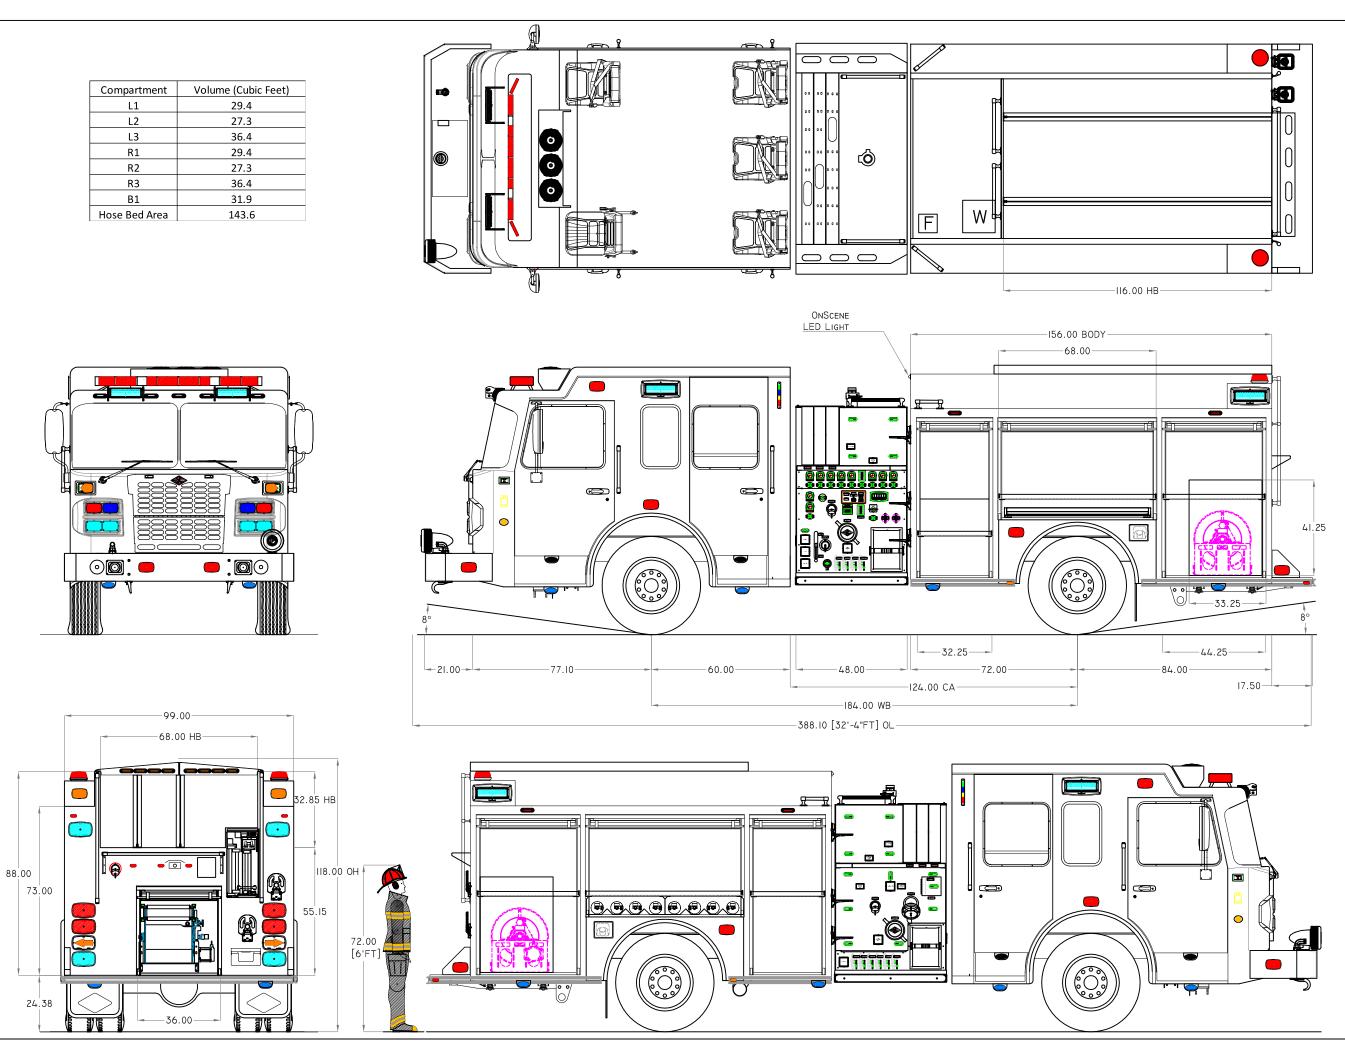

AXLES:

PUMP:

CHASSIS: SPARTAN METRO STAR EMFD 10" RR

ENGINE:

CUMMINS L9 450 HP

TRANSMISSION:

ALLISON 3000 EVS F 20,000 LB / R 26,000 LB

Model:

2114

WATER/FOAM: 750 GALLONS / 20 GALLONS

FOAM SYSTEM:

WATEROUS CSU 1500 GPM FOAMPRO 1600

GENERATOR:

N/A

#### DOOR FRAMED OPENINGS

| COMPARTMENT | Door Framed Opening |
|-------------|---------------------|
| LI          | 32.25-W x 68.0-H    |
| L2          | 68.0-W x 43.0-H     |
| L3          | 44.25-W x 68.0-H    |
| RI          | 32.25-W x 68.0-H    |
| R2          | 68.0-W x 43.0-H     |
| R3          | 44.25-W x 68.0-H    |
| BI          | 36.0-W x 37.25-H    |
|             |                     |

### LADDER PACKAGE

(I) Duo-Safety 24 ft.-2 sec, 900A (I) Duo-Safety 14 ft. Roof, 775A (I) Duo-Safety 10 ft. Attic, 585A

### STORAGE FOR

- (I) 18" x 72" FERNO BACKBOARD
- (2) PIKE POLES WITH STANDARD HOOK (I) ARSON TRASH HOOK, UP TO I2FT LONG

# SHERMAN FIRE DEPARTMENT

TRUCK NUMBER:

Model # 2114

METRO FIRE **APPARATUS**